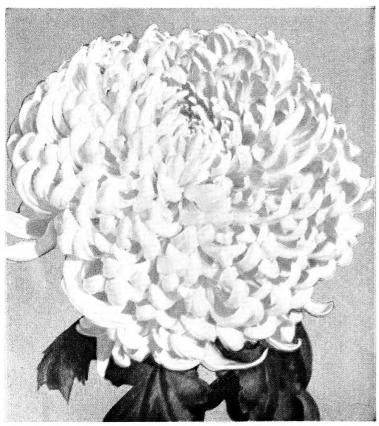

#### Foursome Collection for '58

These 4 new beautiful Mums shown on this page for only \$5.00.

3 of each .....\$12.00

# Sunnyslope — Japanese Introductions for 1958

SUNNYSLOPE GRANDEUR (No. 850). An outstanding purest white. Tremendous in size and a healthy grower. October 15. Price \$1.50 each, 3 for \$4.00.

TAKACHIHO (No. 853). Richest golden yellow maturing about October 10. The shape of its flower plus its rigid stem is really a dream! Price: \$1.00 each, 3 for \$2.75.